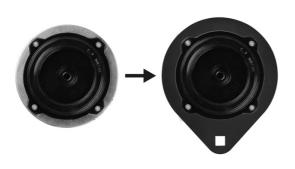

## A/C Compressor Clutch Holding Tool - for Ford

A/C compressor clutch pulley holding tool. Designed to hold the compressor pulley still to allow the fixing bolt to be removed.

## **Additional Information**

- Fits on to the A/C pulley while allowing access to the fixing bolts.
- Applications: late model Ford C-Max (from 2010), Focus (from 2010), Kuga (from 2012), Transit Connect (from 2013), Transit Courier (From 2013), Ka (from 2016) and Fiesta (from 2017).
- · Use with 3/8" drive wrench or knuckle bar.
- Equivalent to OEM 412-154. For OEM 412-157, please see Laser Part No. 7962; for OEM 412-134, please see Laser Part No. 7658 and for OEM 412-103, please see Laser Part No. 7964.
- Use in accordance with Ford OEM instructions.