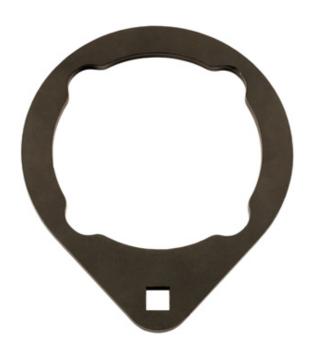

## A/C Compressor Clutch Holding Tool - for Ford

A/C compressor clutch pulley holding tool. Designed to hold the compressor pulley still to allow the fixing bolt to be removed.

## **Additional Information**

- Fits on to the A/C pulley while allowing access to the fixing bolts.
- Applications: late model Ford C-Max (from 2010), Focus (from 2010), Kuga (from 2012), Transit Connect (from 2013), Transit Courier (From 2013), Ka (from 2016) and Fiesta (from 2017).
- · Use with 3/8" drive wrench or knuckle bar.
- Equivalent to OEM 412-154. For OEM 412-157, please see Laser Part No. 7962; for OEM 412-134, please see Laser Part No. 7658 and for OEM 412-103, please see Laser Part No. 7964.
- Use in accordance with Ford OEM instructions.