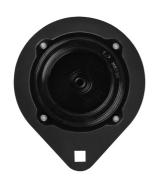

## A/C Compressor Clutch Holding Tool - for Ford

A/C compressor clutch pulley holding tool. Designed to hold the compressor pulley still to allow the fixing bolt to be removed.

## **Additional Information**

- Fits on to the A/C pulley while allowing access to the fixing bolts.
- Applications: late model Ford C-Max (from 2010), Focus (from 2010), Kuga (from 2012), Transit Connect (from 2013), Transit Courier (From 2013), Ka (from 2016) and Fiesta (from 2017).
- · Use with 3/8" drive wrench or knuckle bar.
- Equivalent to OEM 412-154. For OEM 412-157, please see Laser Part No. 7962; for OEM 412-134, please see Laser Part No. 7658 and for OEM 412-103, please see Laser Part No. 7964.
- Use in accordance with Ford OEM instructions.