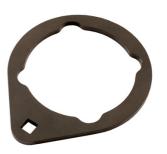

## A/C Compressor Clutch Holding Tool - for Ford

A/C compressor clutch pulley holding tool. Designed to hold the compressor pulley still to allow the fixing bolt to be removed.

## **Additional Information**

- Fits on to the A/C pulley while allowing access to the fixing bolts.
- Applications: late model Ford C-Max (from 2010), Focus (from 2010), Kuga (from 2012), Transit Connect (from 2013), Transit Courier (From 2013), Ka (from 2016) and Fiesta (from 2017).
- · Use with 3/8" drive wrench or knuckle bar.
- Equivalent to OEM 412-154. For OEM 412-157, please see Laser Part No. 7962; for OEM 412-134, please see Laser Part No. 7658 and for OEM 412-103, please see Laser Part No. 7964.
- Use in accordance with Ford OEM instructions.